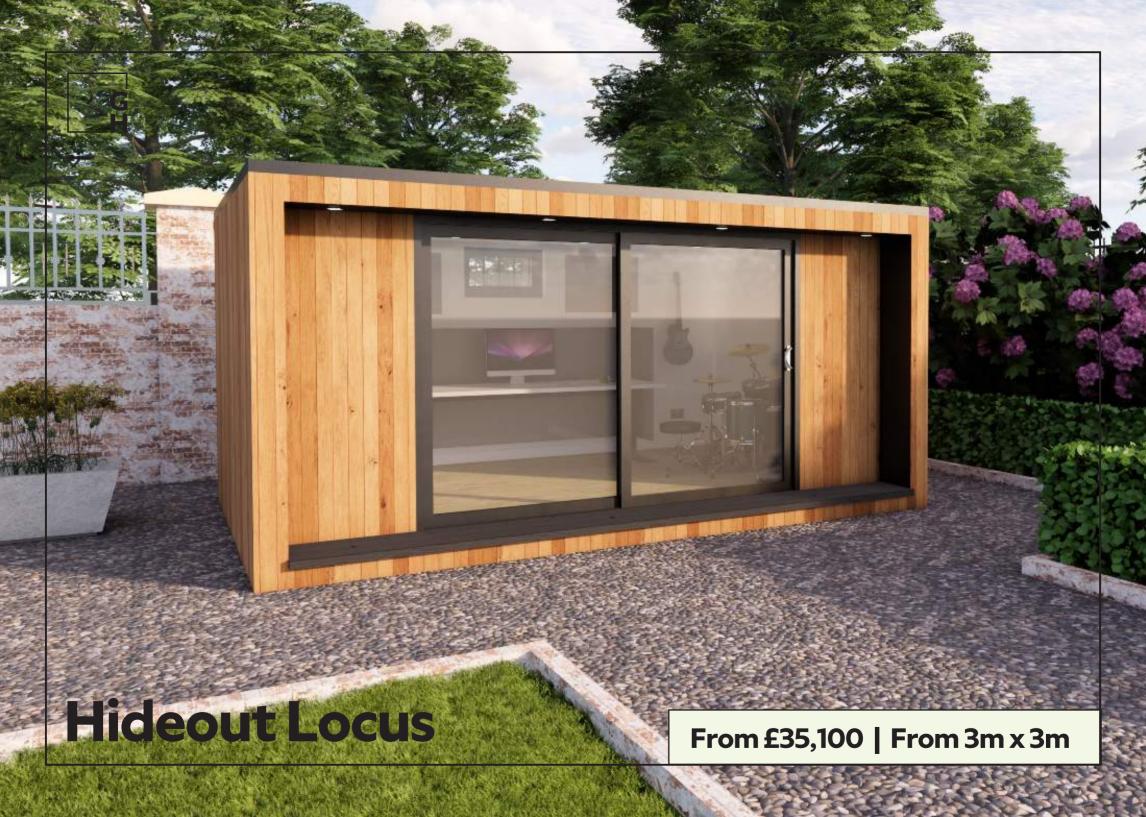

#### **About this Standard Garden Room**

The Hideout Zen is another excellent addition to the Garden Hideouts range. This garden room offers the perfect solution for making the most of your outdoor space, providing an extra room for work or leisure activities.

The Hideout Zen benefits from a stylish cool design with inset sliding doors and full wrap-around hood creating privacy and a contemporary look.

The potential uses for an additional garden room are limitless, offering the perfect space to extend your home's functionality. Our customers have found various creative ways to utilise this.

#### **Overview & Price**

The Hideout Locus can be specified in alternative sizes and with various styles of windows, doors and cladding options. Simply choose the size that best suits your needs. and select various styles of windows, doors and cladding options. The guide pricing below is based on anthracite uPVC door and window frames and Thermowood cladding.

| Width x Depth | 3m      | 4m      | With Storage |
|---------------|---------|---------|--------------|
| 3m            | £35,100 | £37,300 | N/A          |
| 4m            | £37,300 | £38,800 | N/A          |
| 5m            | £38,900 | £44,300 | £46,700      |
| 6m            | £42,660 | £45,400 | £47,900      |
| <i>7</i> m    | £43,740 | £47,000 | £49,600      |
| 8m            | £44,820 | N/A     | £47,600      |