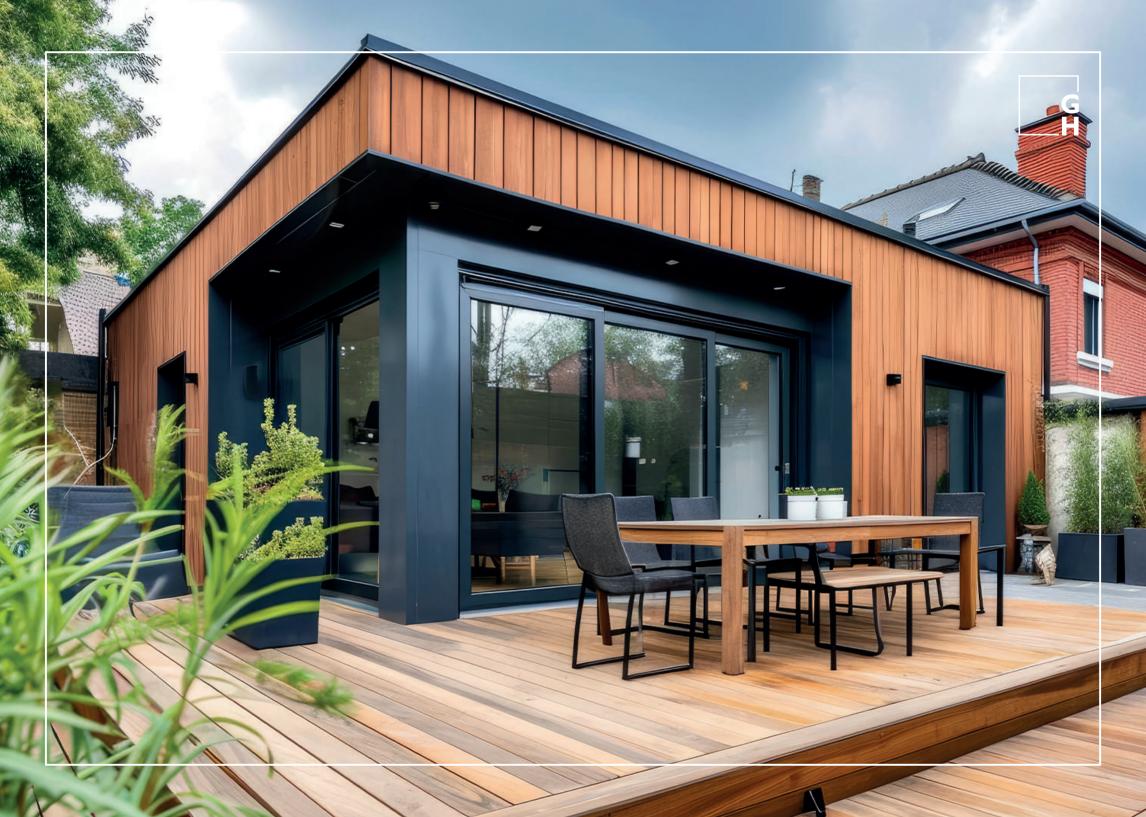

#### **About this Garden Room**

The Hideout Create, is ideally suited for a luxurious space in the garden that you can enjoy all year-round.

This mono-pitch design provides additional internal roof height making it ideal for use as astudio. However, you don't need to stop there with your dreams for the perfect space. We have supplied families with a Hideout Create to make the perfect workspace, giving you a perfect space away from the day-to-day rush of your regular household life.