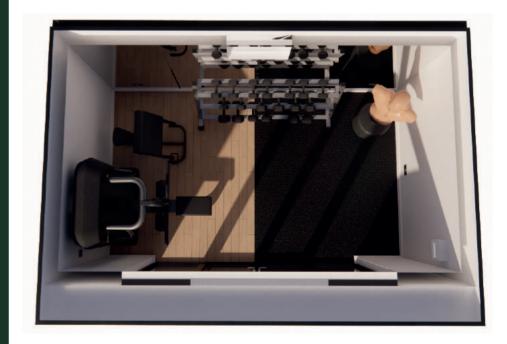

#### **About this Garden Room**

The Hideout Create, is ideally suited for a luxurious space in the garden that you can enjoy all year-round.

This mono-pitch design provides additional internal roof height making it ideal for use as astudio. However, you don't need to stop there with your dreams for the perfect space. We have supplied families with a Hideout Create to make the perfect workspace, giving you a perfect space away from the day-to-day rush of your regular household life.