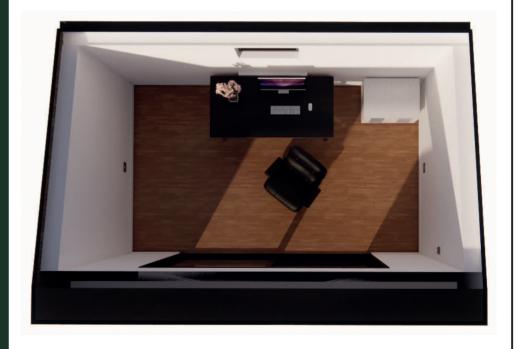

#### **About this Garden Room**

The Hideout Create, is ideally suited for a luxurious space in the garden that you can enjoy all year-round.

This mono-pitch design provides additional internal roof height making it ideal for use as astudio. However, you don't need to stop there with your dreams for the perfect space. We have supplied families with a Hideout Create to make the perfect workspace, giving you a perfect space away from the day-to-day rush of your regular household life.