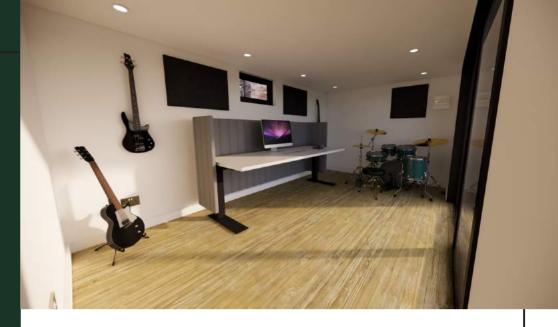

#### **About this Standard Garden Room**

A standard build from Garden Hideouts is the Hideout Play. A traditional garden room design that provides great practical use of space. Classic French doors and matching full-height glazed panels create a sense of space and light.

This garden room is the perfect space to play. Be it a cinema room, games room or garden bar, you are sure to enjoy yourself with family and friends in the garden.

A traditional garden room design that provides great practical use of space. Classic French doors and matching full-height glazed panels create a sense of space and light.

The Hideout Zen makes use of dual aspect design that allows maximum views of the outside space. French doors and additional fixed panels deliver a stunning glazed corner to your room.

We have seen this building used for an art space, music studio and the perfect space for working from home.