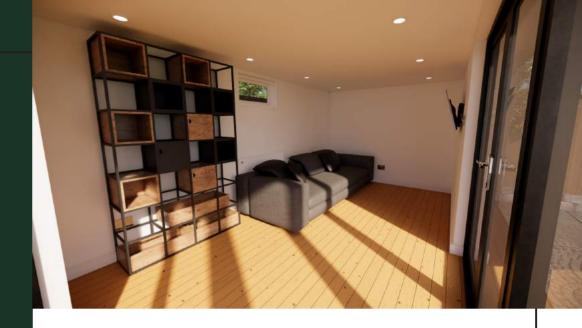

#### **About this Standard Garden Room**

A further standard Garden Room for Garden Hideouts, the Hideout Zen is the perfect opportunity to utilise space in your garden when you need an additional room. It can serve as a place to work or play.

The Hideout Zen makes use of dual aspect design that allows maximum views of the outside space. French doors and additional fixed panels deliver a stunning glazed corner to your room.

We have seen this building used for an art space, music studio and the perfect space for working from home.