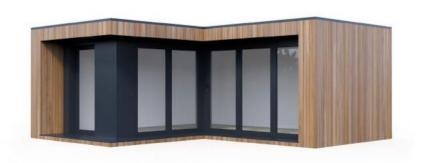

#### **About this Standard Garden Room**

A further standard Garden Room for Garden Hideouts, the Hideout Zen is the perfect opportunity to utilise space in your garden when you need an additional room. It can serve as a place to work or play.

The Hideout Zen makes use of dual aspect design that allows maximum views of the outside space. French doors and additional fixed panels deliver a stunning glazed corner to your room.

We have seen this building used for an art space, music studio and the perfect space for working from home.