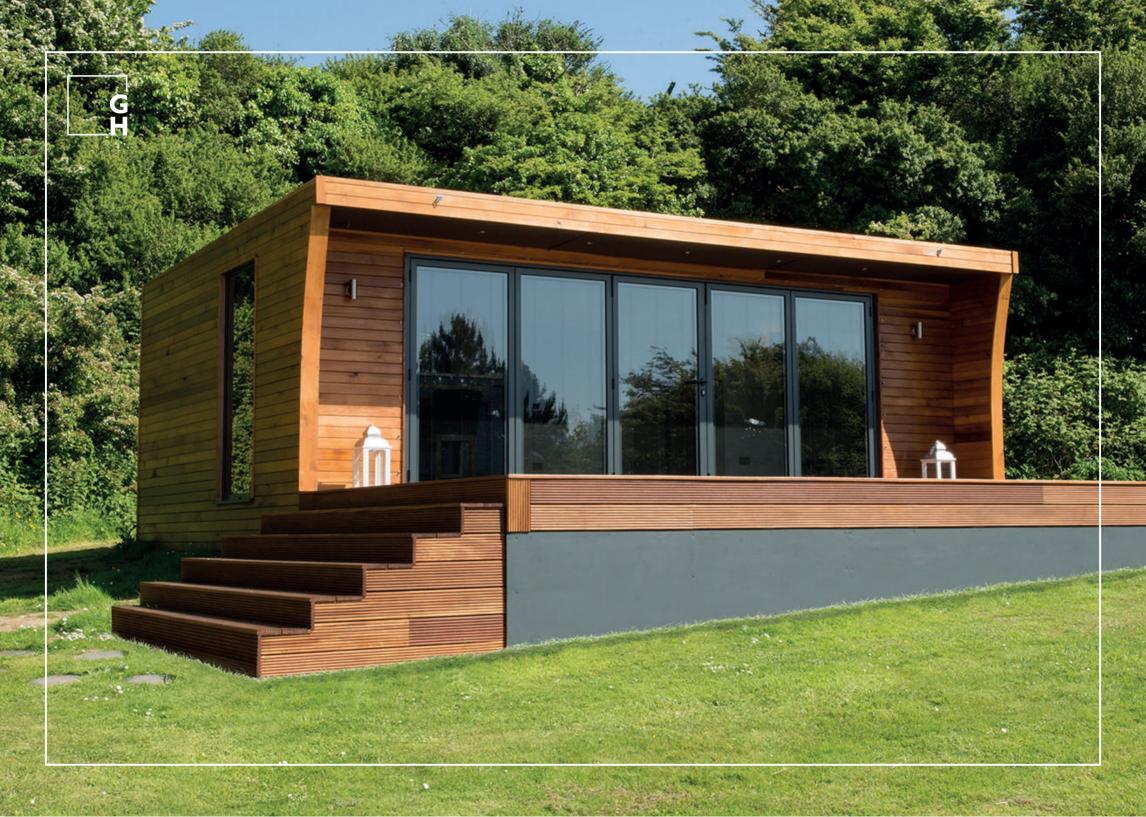

#### **About this Garden Room**

The Hideout Create, is ideally suited for a luxurious space in the garden that you can enjoy all year-round.

This mono-pitch design provides additional internal roof height making it ideal for use as astudio. However, you don't need to stop there with your dreams for the perfect space. We have supplied families with a Hideout Create to make the perfect workspace, giving you a perfect space away from the day-to-day rush of your regular household life.