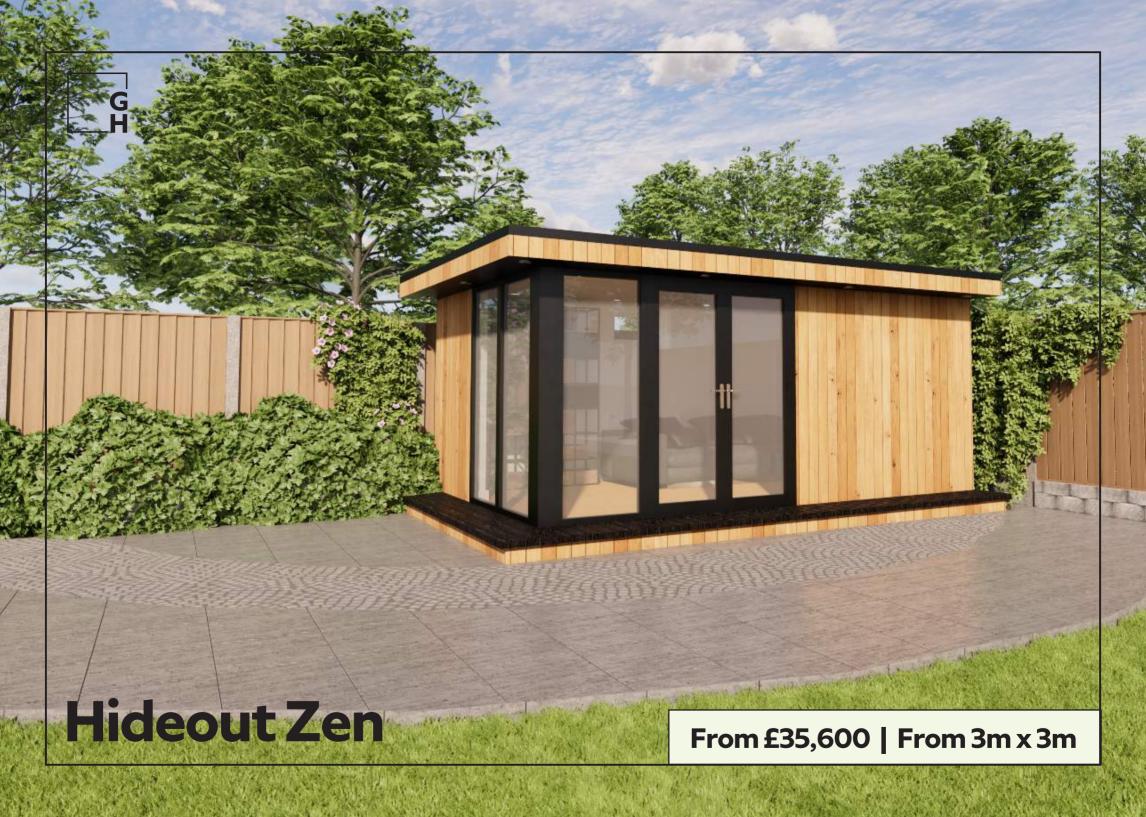

#### **About this Standard Garden Room**

A further standard Garden Room for Garden Hideouts, the Hideout Zen is the perfect opportunity to utilise space in your garden when you need an additional room. It can serve as a place to work or play.

The Hideout Zen makes use of dual aspect design that allows maximum views of the outside space. French doors and additional fixed panels deliver a stunning glazed corner to your room.

We have seen this building used for an art space, music studio and the perfect space for working from home.

#### **Overview & Price**

The Hideout Zen can be specified in alternative sizes and with various styles of windows, doors and cladding options. The guide pricing below is based on anthracite uPVC door and window frames and Thermowood cladding.

| Width x Depth | 3m      | 4m      | With Storage |
|---------------|---------|---------|--------------|
| 3m            | £35,600 | £36,700 | N/A          |
| 4m            | £36,700 | £40,000 | N/A          |
| 5m            | £40,500 | £44,500 | £46,700      |
| 6m            | £42,100 | £46,000 | £48,400      |
| <i>7</i> m    | £44,800 | £49,800 | £52,300      |
| 8m            | £46,500 | N/A     | £48,600      |