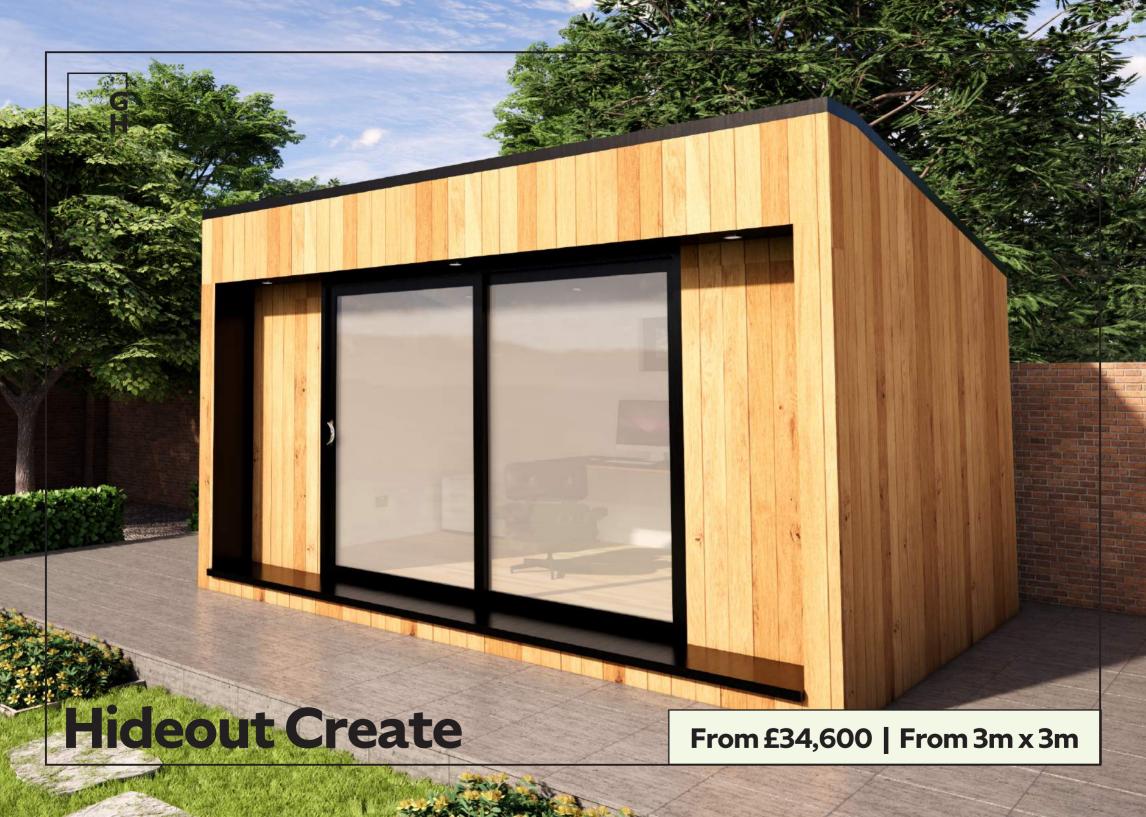

#### **About this Garden Room**

The Hideout Create, is ideally suited for a luxurious space in the garden that you can enjoy all year-round.

This mono-pitch design provides additional internal roof height making it ideal for use as astudio. However, you don't need to stop there with your dreams for the perfect space. We have supplied families with a Hideout Create to make the perfect workspace, giving you a perfect space away from the day-to-day rush of your regular household life.

#### **Overview & Price**

The Hideout Create can be specified in alternative sizes and with various styles of windows, doors and cladding options. The guide pricing below is based on black or anthracite aluminium door and window frames and Thermowood cladding.