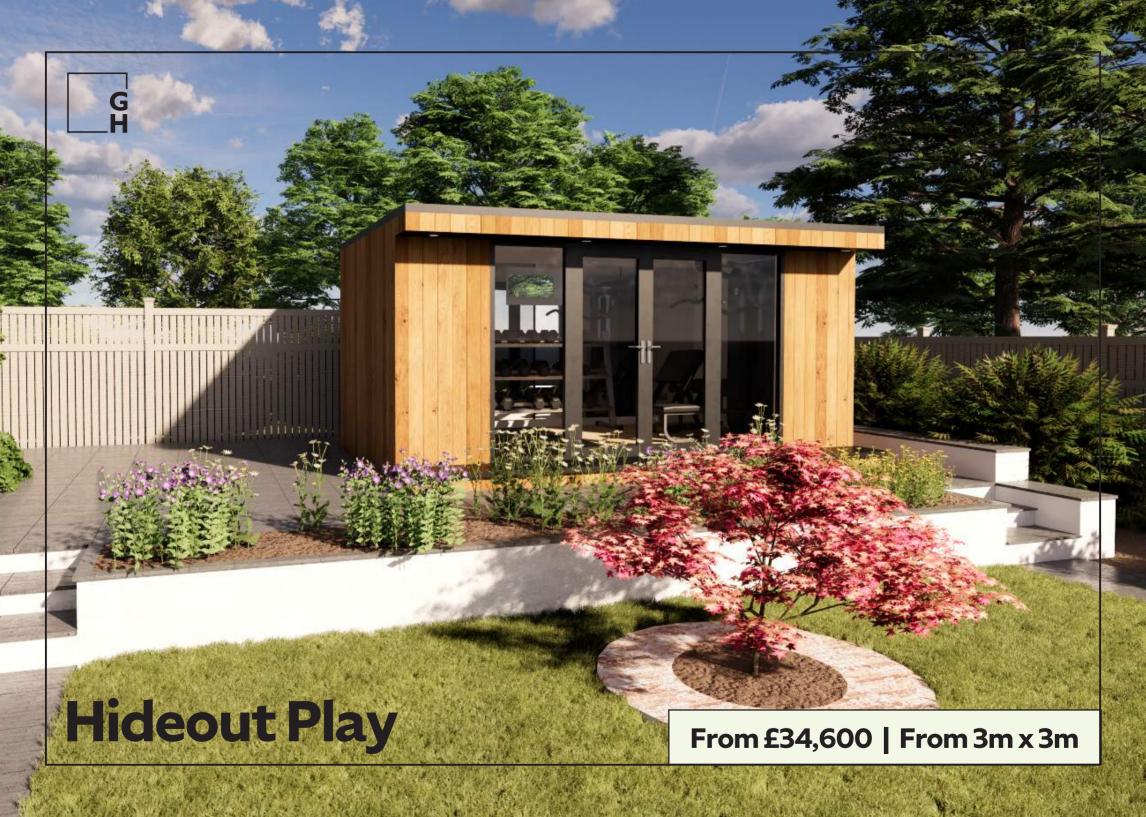

#### **About this Standard Garden Room**

A standard build from Garden Hideouts is the Hideout Play. A traditional garden room design that provides great practical use of space. Classic French doors and matching full-height glazed panels create a sense of space and light.

This garden room is the perfect space to play. Be it a cinema room, games room or garden bar, you are sure to enjoy yourself with family and friends in the garden.

A traditional garden room design that provides great practical use of space. Classic French doors and matching full-height glazed panels create a sense of space and light.

#### **Overview & Price**

The Hideout Play can be specified in alternative sizes and with various styles of windows, doors and cladding options. Simply choose the size that best suits your needs. and select various styles of windows, doors and cladding options. The guide pricing below is based on anthracite uPVC door and window frames and Thermowood cladding.

| Width x Depth | 3m      | 4m      | With Storage |
|---------------|---------|---------|--------------|
| 3m            | £34,600 | £35,100 | N/A          |
| 4m            | £35,100 | £38,800 | N/A          |
| 5m            | £38,900 | £43,200 | £45,600      |
| 6m            | £41,600 | £45,900 | £48,400      |
| <i>7</i> m    | £44,900 | £48,100 | £50,700      |
| 8m            | £45,900 | N/A     | £48,600      |