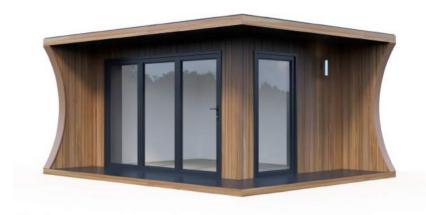

#### **About this Garden Room**

The Hideout Create, is ideally suited for a luxurious space in the garden that you can enjoy all year-round.

This mono-pitch design provides additional internal roof height making it ideal for use as astudio. However, you don't need to stop there with your dreams for the perfect space. We have supplied families with a Hideout Create to make the perfect workspace, giving you a perfect space away from the day-to-day rush of your regular household life.