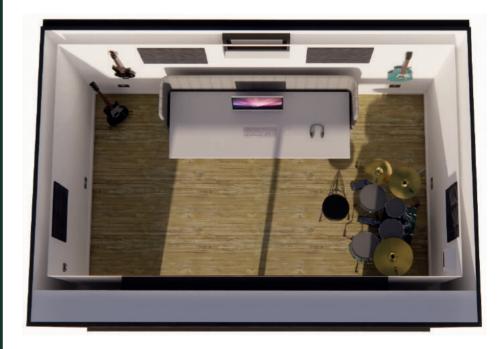

#### **About this Standard Garden Room**

A standard build from Garden Hideouts is the Hideout Play. A traditional garden room design that provides great practical use of space. Classic French doors and matching full-height glazed panels create a sense of space and light.

This garden room is the perfect space to play. Be it a cinema room, games room or garden bar, you are sure to enjoy yourself with family and friends in the garden.

A traditional garden room design that provides great practical use of space. Classic French doors and matching full-height glazed panels create a sense of space and light.

The Hideout Zen makes use of dual aspect design that allows maximum views of the outside space. French doors and additional fixed panels deliver a stunning glazed corner to your room.

We have seen this building used for an art space, music studio and the perfect space for working from home.